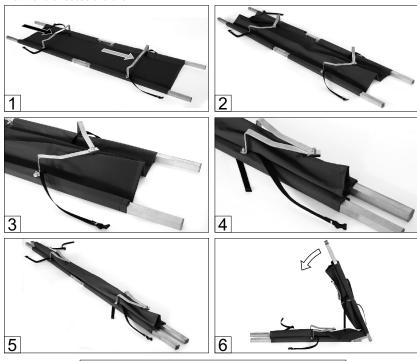

How to fold rescue stretcher

Quality stretchers were are collapsible, lightweight and portable, making these stretchers easy to use during any rescue operation.