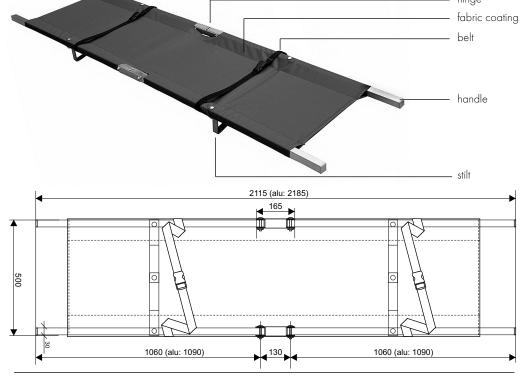

## Instruction Manual READ CAREFULLY BEFORE USE THE EQUIPMENT

DX 017 - steel profiles DX 018 - aluminium profiles

Rescue Stretcher has been designed for rescue where space is confined. Rigid construction is made with zinc pated steel or aluminium profiles with polyester fabric.

## **TECHNICAL DATA**

• max load limit: 120 kg with with steel profiles (DX 017)

110 kg with aluminium profiles (DX 018)

• lenght unfolded: 211,5 cm with steel profiles

218,5 cm with aluminium profiles

• width unfolded: 50 cm

• lenght folded: 106 cm with steel profiles

109 cm with aluminium profiles

• width folded: 17 cm

• weight: 10 kg with steel profiles

5 kg with aluminium profiles

• shipping dimentions: 110 x 17x 11 cm (folded)