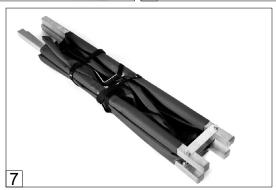

How to fold rescue stretcher

• lenght folded: 106 cm with steel profiles

109 cm with aluminium profiles

• width folded: 17 cm

• weight: 10 kg with steel profiles

5 kg with aluminium profiles

• shipping dimentions: 110 x 17x 11 cm (folded)