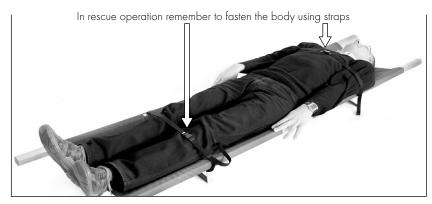

How to fold rescue stretcher

Quality stretchers were are collapsible, lightweight and portable, making these stretchers easy to use during any rescue operation.